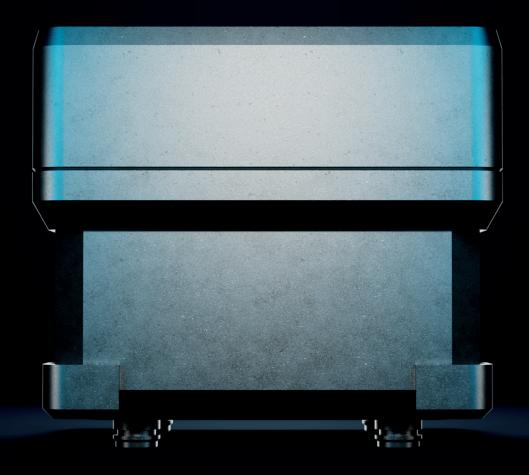

## SWTC-255

A Type B(U)F Transport Package (Preliminary Design)

## NTS supports the global nuclear market by providing standalone or end-to-end solutions to nuclear transport and logistics challenges.

Scan the QR code to view an online version of this document.

The SWTC-255 is currently being developed to transport all the UK's Low Heat Generating Waste (LHGW) from waste and storage sites to a Geological Disposal Facility.

It is designed to be transported by road, rail and sea, and within the UK's most restrictive rail gauge (W6a). It is designed to move waste in the form of standardised containers known as Disposal Units (see below). The variety of Disposal Units provides flexibility for UK sites in the disposal of LHGW. However, other content could be transported in the large Standard Waste Transport Container (SWTC) cavity, subject to appropriate substantiation.

| SWTC-255 dimensions              | Metres      |
|----------------------------------|-------------|
| Overall Width x Depth            | 2.62 x 2.62 |
| Overall Height                   | 2.32        |
| Overall length:                  |             |
| Body Width x Depth (without lid) | 2.38 x 2.38 |
| Body Height (without lid)        | 1.65        |
| SWTC-255 Cavity                  | Metres      |

| SWTC-255 Cavity       | Metres |
|-----------------------|--------|
| Maximum Width x Depth | 1.88   |
| Maximum Height        | 1.5    |
|                       |        |

## Shielding (7900kg/m3):

Sides x base x Lid 0.255 x 0.255 x 0.255

| Component                     | Weight (kg)    |
|-------------------------------|----------------|
| SWTC Body                     | 34000          |
| SWTC Lid (Inc Shock Absorber) | 15000          |
| Internal Furniture Allowance  | 1000           |
|                               |                |
| Total package                 | 50000          |
| Total package Payload         | 50000<br>12000 |