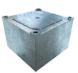

## SWTC-255

A Type B(U)F Transport Package (Preliminary Design)

## NTS supports the global nuclear market by providing standalone or end-to-end solutions to nuclear transport and logistics challenges.

Scan the QR code to view an online version of this document.

The SWTC-255 is currently being developed to transport all the UK's Low Heat Generating Waste (LHGW) from waste and storage sites to a Geological Disposal Facility.

It is designed to be transported by road, rail and sea, and within the UK's most restrictive rail gauge (W6a). It is designed to move waste in the form of standardised containers known as Disposal Units (see below). The variety of Disposal Units provides flexibility for UK sites in the disposal of LHGW. However, other content could be transported in the large Standard Waste Transport Container (SWTC) cavity, subject to appropriate substantiation.