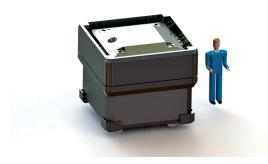

## SWTC-255

A Type B(U)F Transport Package (Preliminary Design)

## NTS supports the global nuclear market by providing standalone or end-to-end solutions to nuclear transport and logistics challenges.

Scan the QR code to view an online version of this document.

The SWTC-255 is currently being developed to transport all the UK's Low Heat Generating Waste (LHGW) from waste and storage sites to a Geological Disposal Facility.

It is designed to be transported by road, rail and sea, and within the UK's most restrictive rail gauge (W6a). It is designed to move waste in the form of standardised containers known as Disposal Units (see below). The variety of Disposal Units provides flexibility for UK sites in the disposal of LHGW. However, other content could be transported in the large Standard Waste Transport Container (SWTC) cavity, subject to appropriate substantiation.

| SWTC-255 dimensions              | Metres      |
|----------------------------------|-------------|
| Overall Width x Depth            | 2.62 x 2.62 |
| Overall Height                   | 2.32        |
| Overall length:                  |             |
| Body Width x Depth (without lid) | 2.38 x 2.38 |
| Body Height (without lid)        | 1.65        |
| SWTC-255 Cavity                  | Metres      |

| SWTC-255 Cavity       | Metres |
|-----------------------|--------|
| Maximum Width x Depth | 1.88   |
| Maximum Height        | 1.5    |
|                       |        |

## Shielding (7900kg/m3):

Sides x base x Lid 0.255 x 0.255 x 0.255

| Component                     | Weight (kg)    |
|-------------------------------|----------------|
| SWTC Body                     | 34000          |
| SWTC Lid (Inc Shock Absorber) | 15000          |
| Internal Furniture Allowance  | 1000           |
|                               |                |
| Total package                 | 50000          |
| Total package Payload         | 50000<br>12000 |