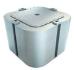

## SWTC-255

A Type B(U)F Transport Package (Preliminary Design)

## NTS supports the global nuclear market by providing standalone or end-to-end solutions to nuclear transport and logistics challenges.

Scan the QR code to view an online version of this document.

The SWTC-255 is currently being developed to transport all the UK's Low Heat Generating Waste (LHGW) from waste and storage sites to a Geological Disposal Facility.

It is designed to be transported by road, rail and sea, and within the UK's most restrictive rail gauge (W6a). It is designed to move waste in the form of standardised containers known as Disposal Units (see below). The variety of Disposal Units provides flexibility for UK sites in the disposal of LHGW. However, other content could be transported in the large Standard Waste Transport Container (SWTC) cavity, subject to appropriate substantiation.