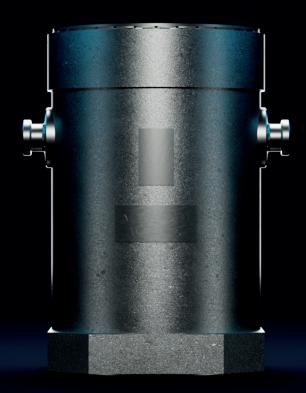

## NTS supports the global nuclear market by providing standalone or end-to-end solutions to nuclear transport and logistics challenges.

Scan the QR code to view an online version of this document.

The 1647B (5 off physical assets) will be used to transport radioactive materials collected from UK academia, NHS sites and various other commercial organisations. It will be licensed as a **Type A** transport package, in full compliance with IAEA SSR-6 requirements. Its relatively small foot-print and mass will enable it to access most facilities and although primarily focused on road transport, it could also be transported by rail and sea when integrated with appropriate ancillary equipment.

Please ask an NTS representative for further information on design limits and plant interface requirements.

| 1647B dimensions                      | Metres |
|---------------------------------------|--------|
| Overall diameter, over body           | 0.765  |
| Lid diameter                          | 0.765  |
| Shock absorber diameter               | 0.795  |
| Body rebate depth for trunnion flange | 0.025  |
| Width across trunnions                | 0.991  |
| Overall length:                       |        |
| Without lid                           | 1.070  |
| Without shock absorber                | 1.225  |
| With shock absorber                   | 1.246  |
| Cavity diameter                       | 0.540  |
| Cavity length                         | 0.905  |
| Shell thickness:                      |        |
| Body                                  | 0.1125 |
| Base                                  | 0.115  |

| Component                      | Weight (kg) |
|--------------------------------|-------------|
| 1647B body                     | 2260        |
| 1647B lid                      | 382         |
| 1647B shock absorber           | 40          |
| Tare weight                    | 2682        |
| Max contents (including liner) | 350         |
| Maximum gross laden weight     | 3032        |